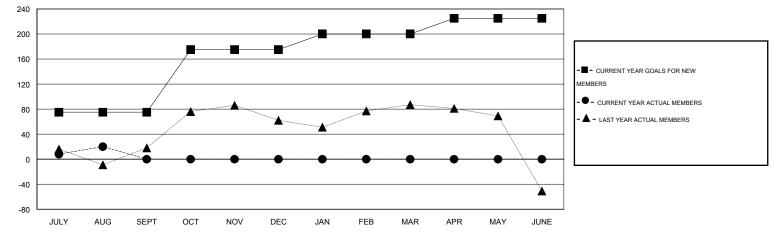

## GMT: Mahesh Pasqual

| LOCATION INDIA |
|----------------|
|----------------|

GMT CA 6

| Clubs                 |                  |           |                  |                  | Members               |                    |                                     |                    |                  |
|-----------------------|------------------|-----------|------------------|------------------|-----------------------|--------------------|-------------------------------------|--------------------|------------------|
| RESULTS FOR 2015-2016 |                  |           |                  |                  | RESULTS FOR 2015-2016 |                    |                                     |                    |                  |
| QUARTER               | NEW CLUB<br>GOAL | NEW CLUBS | DROPPED<br>CLUBS | NET<br>GAIN/LOSS | QUARTER               | NEW MEMBER<br>GOAL | CHARTER AND<br>NEW MEMBERS<br>ADDED | DROPPED<br>MEMBERS | NET<br>GAIN/LOSS |
| JULY/AUG/SEPT         | 3                | 0         | 1                | -1               | JULY/AUG/SEPT         | 75                 | 50                                  | 30                 | 20               |
| OCT/NOV/DEC           | 2                | 0         | 0                | 0                | OCT/NOV/DEC           | 100                | 0                                   | 0                  | 0                |
| JAN/FEB/MAR           | 0                | 0         | 0                | 0                | JAN/FEB/MAR           | 25                 | 0                                   | 0                  | 0                |
| APR/MAY/JUNE          | 0                | 0         | 0                | 0                | APR/MAY/JUNE          | 25                 | 0                                   | 0                  | 0                |