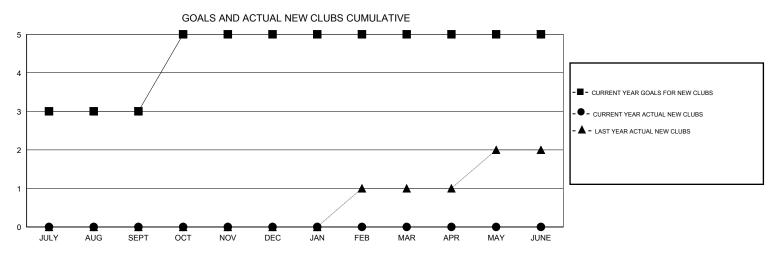

## GMT: Mahesh Pasqual

| LOCATION INDIA |
|----------------|
|----------------|

GMT CA 6

| Clubs                 |                  |           |                  |                  | Members               |                    |                                     |                    |                  |
|-----------------------|------------------|-----------|------------------|------------------|-----------------------|--------------------|-------------------------------------|--------------------|------------------|
| RESULTS FOR 2015-2016 |                  |           |                  |                  | RESULTS FOR 2015-2016 |                    |                                     |                    |                  |
| QUARTER               | NEW CLUB<br>GOAL | NEW CLUBS | DROPPED<br>CLUBS | NET<br>GAIN/LOSS | QUARTER               | NEW MEMBER<br>GOAL | CHARTER AND<br>NEW MEMBERS<br>ADDED | DROPPED<br>MEMBERS | NET<br>GAIN/LOSS |
| JULY/AUG/SEPT         | 3                | 0         | 1                | -1               | JULY/AUG/SEPT         | 75                 | 50                                  | 30                 | 20               |
| OCT/NOV/DEC           | 2                | 0         | 0                | 0                | OCT/NOV/DEC           | 100                | 0                                   | 0                  | 0                |
| JAN/FEB/MAR           | 0                | 0         | 0                | 0                | JAN/FEB/MAR           | 25                 | 0                                   | 0                  | 0                |
| APR/MAY/JUNE          | 0                | 0         | 0                | 0                | APR/MAY/JUNE          | 25                 | 0                                   | 0                  | 0                |